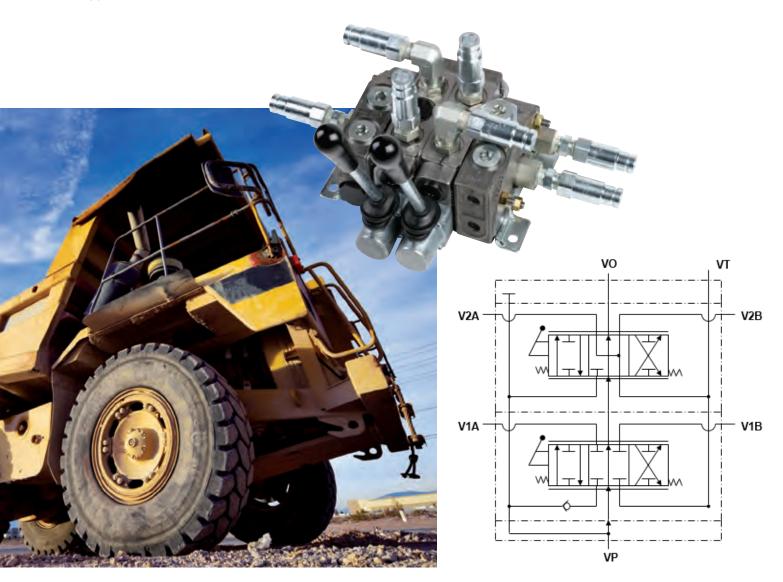

## MHLM01 - Mobile Hydraulic Module

Our new Mobile Hydraulic Module features a mobile, two spool proportional valve. It is configured to highlight metering in both the open and closed center mode.

The valve has the capacity for simultaneous metering of two actuators. It also can be configured to show the power beyond function plus much more.

The valve itself is a current production model used in real world applications.