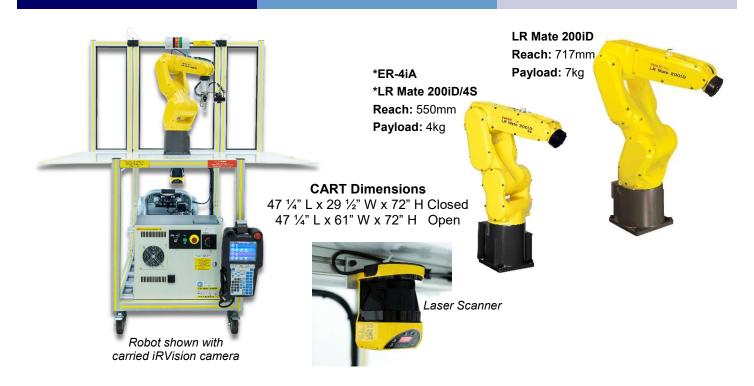

### **FENCELESS Education Training Cart**

- DCS / AB SafeZone Scanner Collaborative Open CERT cart
- 180+ Degree Work Envelope
- Enhanced Gripper with embedded Laser Pointer
- SafeZone Safety Laser Scanner
- · Auditable Safety Stack Light
- 4.6 Gal. Ultra Quiet Air Compressor
- Large easy rolling lockable (All Direction) casters

## (1) Set of the following Manuals

- FANUC Robot Operations
- FANUC HandlingTool Operations & Programming
- FANUC HandlingPRO (ROBOGUIDE Simulation)

UPGRADE from ER-4iA (550mm reach) to LR Mate 200iD/4S Robot (550mm reach)

UPGRADE from LR Mate 200iD/4S (550mm reach) to LR Mate 200iD/Robot (717mm reach)