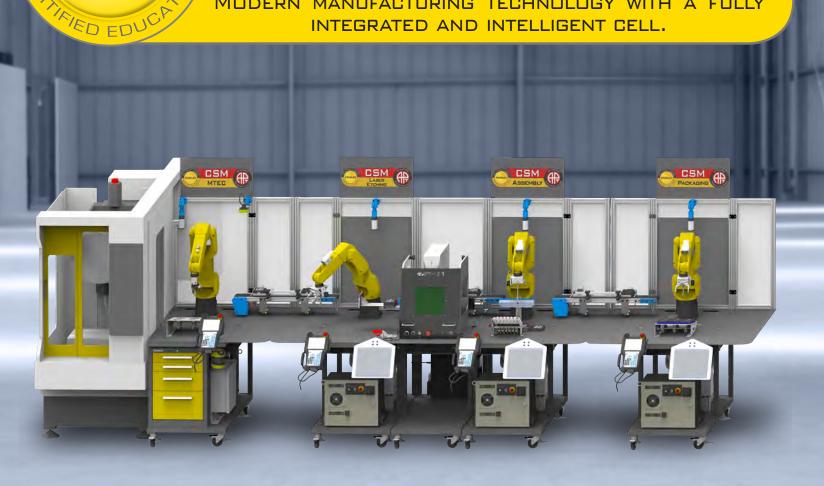

## **CONNECTED SMART MANUFACTURING**

IIOT 4.0 MANUFACTURING, ASSEMBLY, & PACKAGING MODERN MANUFACTURING TECHNOLOGY WITH A FULLY INTEGRATED AND INTELLIGENT CELL.

Integration Provided by:

ROBOT / PLIS

FANUC

## CSM FEATURES

- FANUC LR Mate 200iD/7L robotic machine tender to load and unload the CNC vertical machining center
- Automated manufacturing work holder for CNC machining center
- Vision inspection of machining operation
- Laser etching of machined part blank for custom logo with Keyence laser
- Vision inspection of etching
- Vision guided picking and sorting at assembly and packaging
- Packaging of complete kit in logo printed box with choice of colors
- Advanced PLC to robot control
- Rockwell Logix 5000 series PLC programming

- Fault insertion for system training
- Rockwell HMI PanelView interface touch screens
- Fenceless robot cells with safety area scan
- Smart sensor technology over Balluff I/O Link with diagnostics
- Project based mechatronics at each operation
- Dual purpose EOAT on robots with vacuum and mechanical gripping
- Conveyors with VFD variable speed drives
- RFID manufacturing process tracking
- Modular robot work cells that can be used independently
- Materials included for all manufacturing