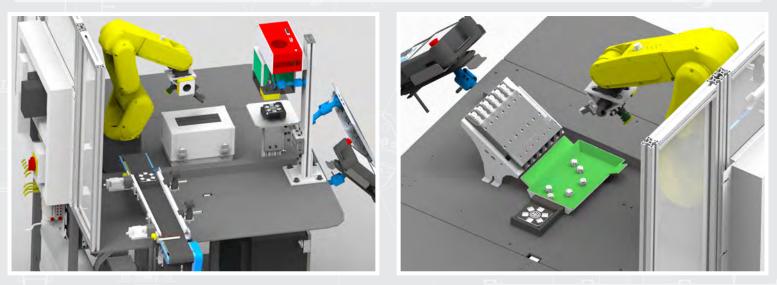

## CSM FEATURES

- FANUC LR Mate 200iD/7L robotic machine tender to load and unload the CNC vertical machining center
- Automated manufacturing work holder for CNC machining center
- Vision inspection of machining operation
- Laser etching of machined part blank for custom logo with Keyence laser
- Vision inspection of etching
- Vision guided picking and sorting at assembly and packaging
- Packaging of complete kit in logo printed box with choice of colors
- Advanced PLC to robot control
- Rockwell Logix 5000 series PLC programming

- Fault insertion for system training
- Rockwell HMI PanelView interface touch screens
- Fenceless robot cells with safety area scan
- Smart sensor technology over Balluff I/O Link with diagnostics
- Project based mechatronics at each operation
- Dual purpose EOAT on robots with vacuum and mechanical gripping
- Conveyors with VFD variable speed drives
- RFID manufacturing process tracking
- Modular robot work cells that can be used independently
- Materials included for all manufacturing